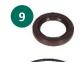

## **Box Content**

| No. | Description                  | Mounting Position | Part                   | Dimensions (mm)       |
|-----|------------------------------|-------------------|------------------------|-----------------------|
| 1   | Main bearing input shaft     | Engine side       | Tapered roller bearing | 30.00 x 55.00 x 17.65 |
| 2   | Main bearing input shaft     | Gearbox side      | Tapered roller bearing | 30.00 x 62.00 x 17.00 |
| 3   | Main bearing output shaft 1  | Engine side       | Tapered roller bearing | 40.00 x 80.00 x 21.00 |
| 4   | Main bearing output shaft 1  | Gearbox side      | Tapered roller bearing | 30.00 x 62.00 x 17.00 |
| 5   | Main bearing output shaft 2  | Engine side       | Tapered roller bearing | 38.00 x 65.00 x 19.80 |
| 6   | Main bearing output shaft 2  | Gearbox side      | Tapered roller bearing | 30.00 x 62.00 x 17.00 |
| 7   | Differential bearing         | Engine side       | Tapered roller bearing | 46.00 x 75.00 x 18.00 |
| 8   | Differential bearing         | Gearbox side      | Tapered roller bearing | 46.00 x 75.00 x 18.00 |
| 9   | Sealing ring input shaft     |                   | Shaft sealing ring     |                       |
| 10  | Sealing ring gear shift unit |                   | Shaft sealing ring     |                       |
| 11  | Sealing ring differential    |                   | Shaft sealing ring     |                       |
| 12  | O-Ring transfer case         |                   | O-ring                 |                       |
| 13  | O-Ring gear shift unit       |                   | O-ring                 |                       |
| 14  | O-Ring transfer case         |                   | O-ring                 |                       |
| 15  | O-Ring transfer case         |                   | O-ring                 |                       |