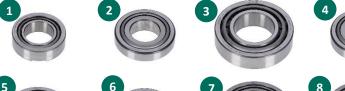

## **Box Content**

| No. | Description                  | Mounting Position | Part                   | Dimensions (mm)       |
|-----|------------------------------|-------------------|------------------------|-----------------------|
| 1   | Main bearing input shaft     | Engine side       | Tapered roller bearing | 30.00 x 55.00 x 17.65 |
| 2   | Main bearing input shaft     | Gearbox side      | Tapered roller bearing | 30.00 x 62.00 x 17.00 |
| 3   | Main bearing output shaft 1  | Engine side       | Tapered roller bearing | 40.00 x 80.00 x 21.00 |
| 4   | Main bearing output shaft 1  | Gearbox side      | Tapered roller bearing | 30.00 x 62.00 x 17.00 |
| 5   | Main bearing output shaft 2  | Engine side       | Tapered roller bearing | 38.00 x 65.00 x 19.80 |
| 6   | Main bearing output shaft 2  | Gearbox side      | Tapered roller bearing | 30.00 x 62.00 x 17.00 |
| 7   | Differential bearing         | Engine side       | Tapered roller bearing | 46.00 x 75.00 x 18.00 |
| 8   | Differential bearing         | Gearbox side      | Tapered roller bearing | 46.00 x 75.00 x 18.00 |
| 9   | Sealing ring input shaft     |                   | Shaft sealing ring     |                       |
| 10  | Sealing ring gear shift unit |                   | Shaft sealing ring     |                       |
| 11  | Sealing ring differential    |                   | Shaft sealing ring     |                       |
| 12  | O-Ring transfer case         |                   | O-ring                 |                       |
| 13  | O-Ring gear shift unit       |                   | O-ring                 |                       |
| 14  | O-Ring transfer case         |                   | O-ring                 |                       |
| 15  | O-Ring transfer case         |                   | O-ring                 |                       |