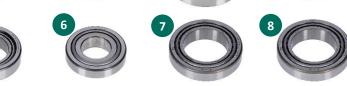

## **Box Content**

| No. | Description                  | Mounting Position | Part                   | Dimensions (mm)       |
|-----|------------------------------|-------------------|------------------------|-----------------------|
| 1   | Main bearing input shaft     | Engine side       | Tapered roller bearing | 30.00 x 55.00 x 17.65 |
| 2   | Main bearing input shaft     | Gearbox side      | Tapered roller bearing | 30.00 x 62.00 x 17.00 |
| 3   | Main bearing output shaft 1  | Engine side       | Tapered roller bearing | 40.00 x 80.00 x 21.00 |
| 4   | Main bearing output shaft 1  | Gearbox side      | Tapered roller bearing | 30.00 x 62.00 x 17.00 |
| 5   | Main bearing output shaft 2  | Engine side       | Tapered roller bearing | 38.00 x 65.00 x 19.80 |
| 6   | Main bearing output shaft 2  | Gearbox side      | Tapered roller bearing | 30.00 x 62.00 x 17.00 |
| 7   | Differential bearing         | Engine side       | Tapered roller bearing | 46.00 x 75.00 x 18.00 |
| 8   | Differential bearing         | Gearbox side      | Tapered roller bearing | 46.00 x 75.00 x 18.00 |
| 9   | Sealing ring input shaft     |                   | Shaft sealing ring     |                       |
| 10  | Sealing ring gear shift unit |                   | Shaft sealing ring     |                       |
| 11  | Sealing ring differential    |                   | Shaft sealing ring     |                       |
| 12  | O-Ring transfer case         |                   | O-ring                 |                       |
| 13  | O-Ring gear shift unit       |                   | O-ring                 |                       |
| 14  | O-Ring transfer case         |                   | O-ring                 |                       |
| 15  | O-Ring transfer case         |                   | O-ring                 |                       |